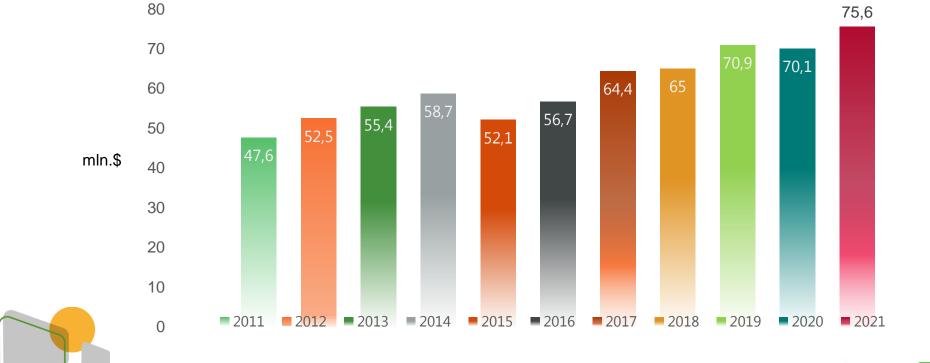

#### TOTAL FOREIGN SALES

Foreign sales in **2021** totaled to **75.6 mln**. **USD** \$