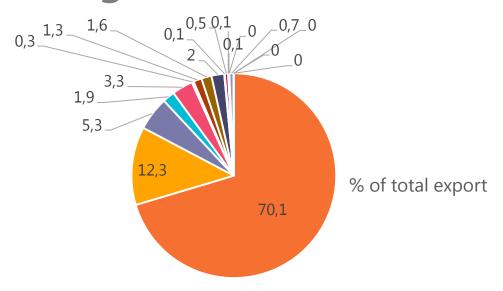

#### TOTAL FOREIGN SALES

Foreign sales in **2021** totaled to **75.6 mln**. **USD** \$