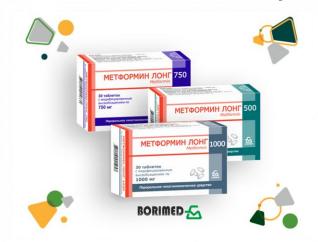

- ✓ **Metformin Long,** 750 mg tablets No. 30, Metformin Long, 1000 mg tablets No. 30 (oral hypoglycemic preparation);
- ✓ **Spasmaton Neo,** coated tablets no. 20 (non-steroidal anti-inflammatory and anti-rheumatic preparation).

Currently, the pharmaceutical market of the Republic of Belarus has no analogues of the innovative medicinal preparations Metformin Long 750 mg, 1000 mg prolonged release tablets and Spasmaton Neo coated tablets, planned for production at the new facilities (JSC "BZMP" is the only manufacturer in the Republic of Belarus).

- ✓ **Metformin Long** 750 mg tablets No. 30, Metformin Long 1000 mg tablets No. 30 (oral hypoglycemic preparation);
- ✓ **Spasmaton Neo,** coated tablets no. 20 (non-steroidal anti-inflammatory and anti-rheumatic preparation).