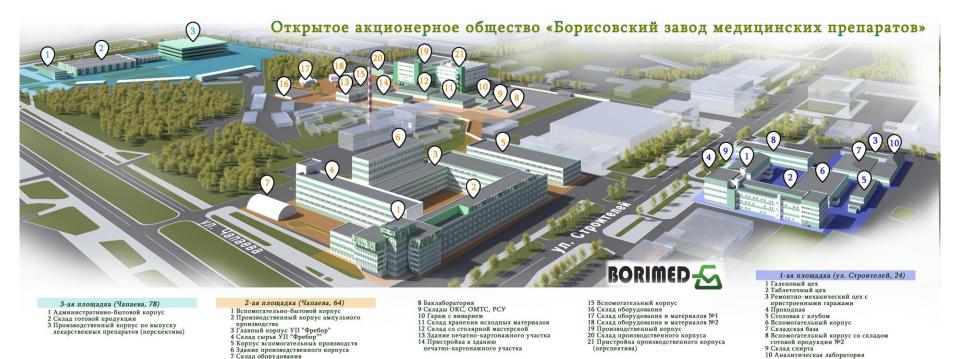

#### Company profile

Our company was founded in 1965. Today it occupies an area of over 19.13 hectares and employs 2 666 staff.

The company's annual production output exceeds 5 billion tablets, 200 million capsules, 15 million ointment tubes, 15 million tincture bottles and solutions, 300 million ampoules with solutions for injection and 40.0 million antibiotic vials.

  BORIMED ★

The design and estimate documentation provides for construction of a new 7-storey building (on an existing land plot of 0.50 ha) which will be connected to the existing workshop No. 4 by a transition gallery to allow for using the same integrated technology and methods of production of solid dosage forms.