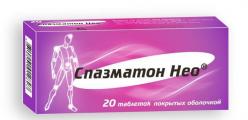

- ✓ **Metformin Long,** 750 mg tablets No. 30, Metformin Long, 1000 mg tablets No. 30 (oral hypoglycemic preparation);
- ✓ **Spasmaton Neo,** coated tablets no. 20 (non-steroidal anti-inflammatory and anti-rheumatic preparation).

Currently, the pharmaceutical market of the Republic of Belarus has no analogues of the innovative medicinal preparations Metformin Long 750 mg, 1000 mg prolonged release tablets and Spasmaton Neo coated tablets, planned for production at the new facilities (JSC "BZMP" is the only manufacturer in the Republic of Belarus).

- ✓ **Metformin Long** 750 mg tablets No. 30, Metformin Long 1000 mg tablets No. 30 (oral hypoglycemic preparation);
- ✓ **Spasmaton Neo,** coated tablets no. 20 (non-steroidal anti-inflammatory and anti-rheumatic preparation).